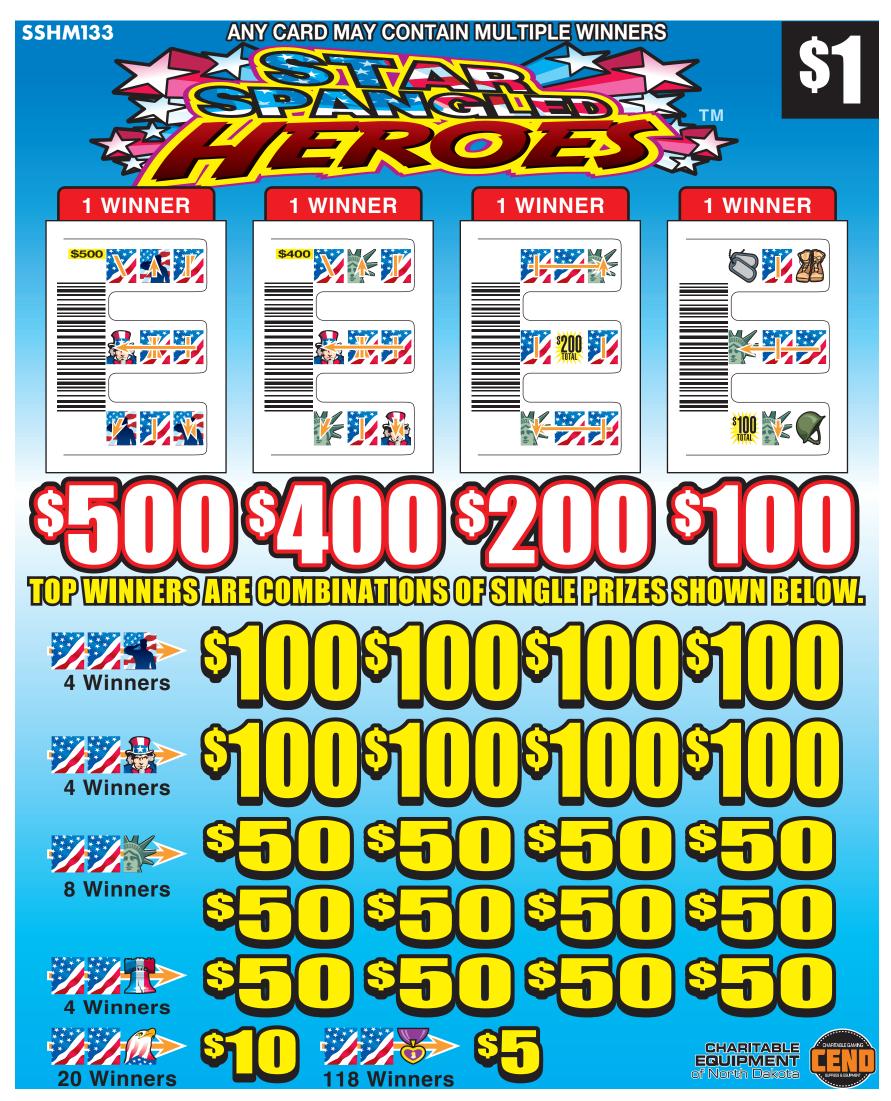

TICKET COUNT:

NUMBER:

2880

 Color
 Date In
 Date Out
 Size

 House
 % Payout
 % Signature

 ©2022 COUNCIL BLUFFS, IA 51501-8095

| SSHM133                                                                                                                                                                                                                                 | MULTI-WINNER PAYOUTS |
|-----------------------------------------------------------------------------------------------------------------------------------------------------------------------------------------------------------------------------------------|----------------------|
| Takes in 2880 cards at \$1 per card\$2880.00  PAYS OUT: 4 Winners @ \$100.00\$400.00 4 Winners @ \$50.00\$400.00 4 Winners @ \$50.00\$200.00 20 Winners @ \$10.00\$200.00 118 Winners @ \$5.00\$290.00  DEFINITE PAYOUT 76.04%\$2190.00 | 1 Winners @ \$500.00 |
| DEFINITE PROFIT 23.96% \$690.00                                                                                                                                                                                                         |                      |
| ODDS: 1 IN 18.23                                                                                                                                                                                                                        |                      |
| (4 DEALS PER CASE/46LBS)                                                                                                                                                                                                                |                      |