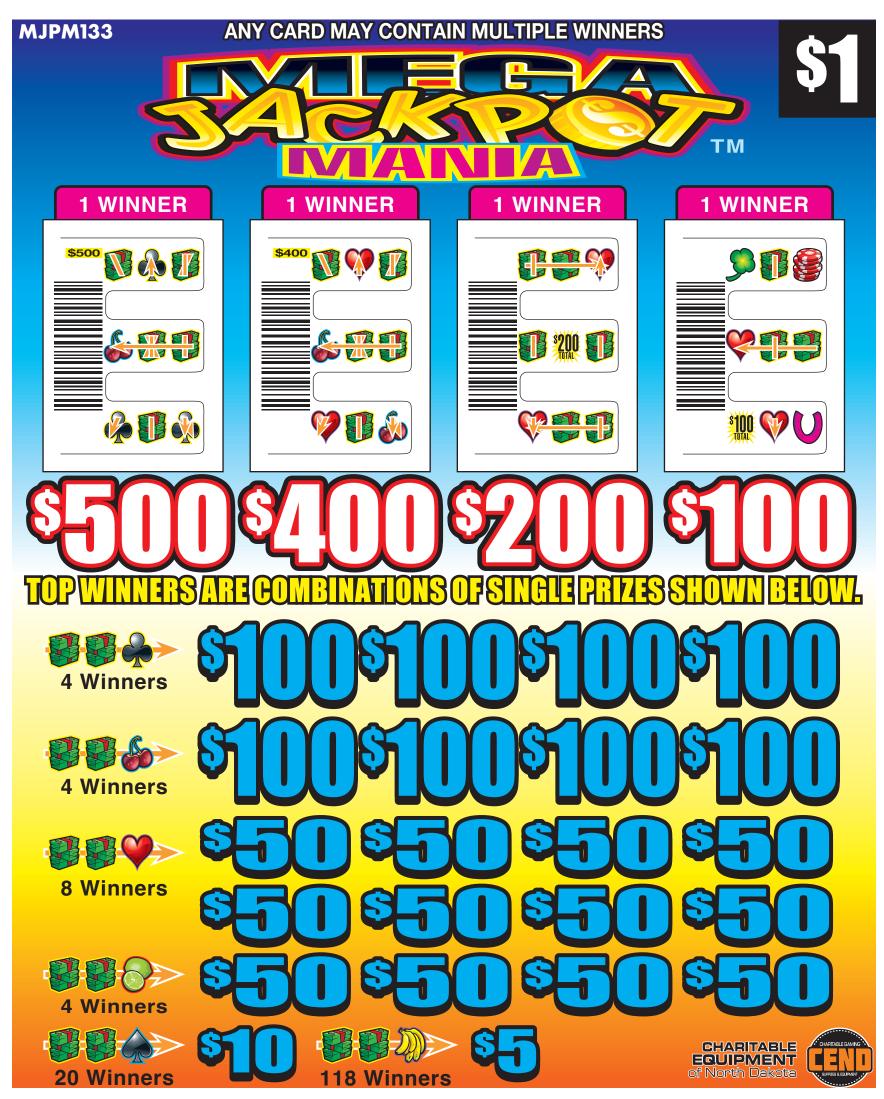

TICKET COUNT:

2880

 Color
 Date In
 Date Out
 Size

 House
 % Payout
 % Signature

 ©2022 COUNCIL BLUFFS, IA 51501-8095

| MJPM133                             | MULTI-WINNER PAYOUTS                                                                                                                                                                                             |
|-------------------------------------|------------------------------------------------------------------------------------------------------------------------------------------------------------------------------------------------------------------|
| Takes in 2880 cards at \$1 per card | 1 Winners @ \$500.00 \$500.00 1 Winners @ \$400.00 \$400.00 1 Winners @ \$200.00 \$200.00 1 Winners @ \$100.00 \$100.00 4 Winners @ \$50.00 \$200.00 20 Winners @ \$10.00 \$200.00 118 Winners @ \$5.00 \$590.00 |