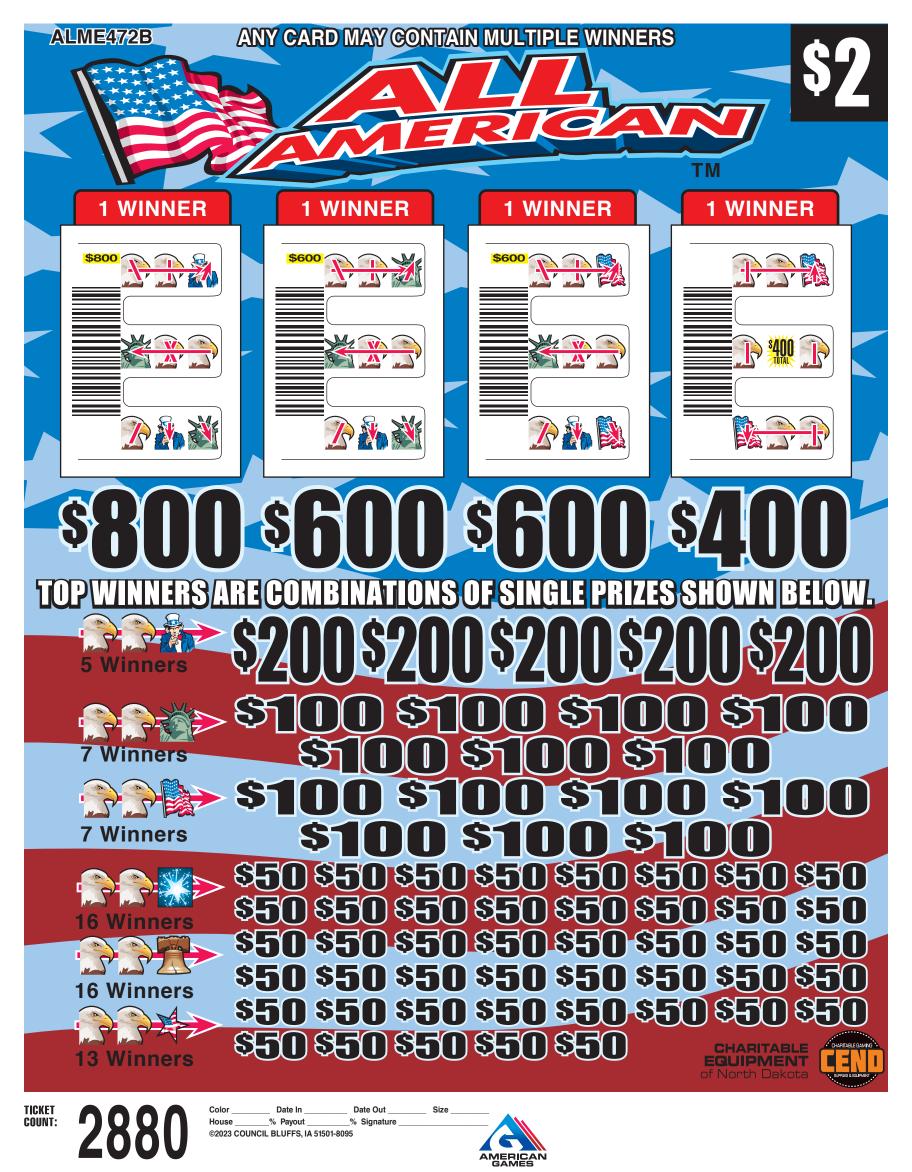

SERIAL NUMBER:

| ALME472B<br>Takes in 2880 cards<br>at \$2 per card\$5760.00<br>PAYS OUT:<br>5 Winners @ \$200.00 \$1000.00                                                    | MULTI-WINNER PAYOUTS                                                                                                         |
|---------------------------------------------------------------------------------------------------------------------------------------------------------------|------------------------------------------------------------------------------------------------------------------------------|
| 7 Winners @ \$100.00 \$700.00   7 Winners @ \$100.00 \$700.00   16 Winners @ \$50.00 \$800.00   16 Winners @ \$50.00 \$800.00   13 Winners @ \$50.00 \$650.00 | 1 Winner @ \$800.00\$800.00<br>2 Winners @ \$600.00\$1200.00<br>1 Winner @ \$400.00\$400.00<br>45 Winners @ \$50.00\$2250.00 |
| DEFINITE PAYOUT 80.73%\$4650.00<br>DEFINITE PROFIT 19.27%\$1110.00<br>ODDS: 1 IN 45<br>(4 DEALS PER CASE/46LBS)                                               |                                                                                                                              |