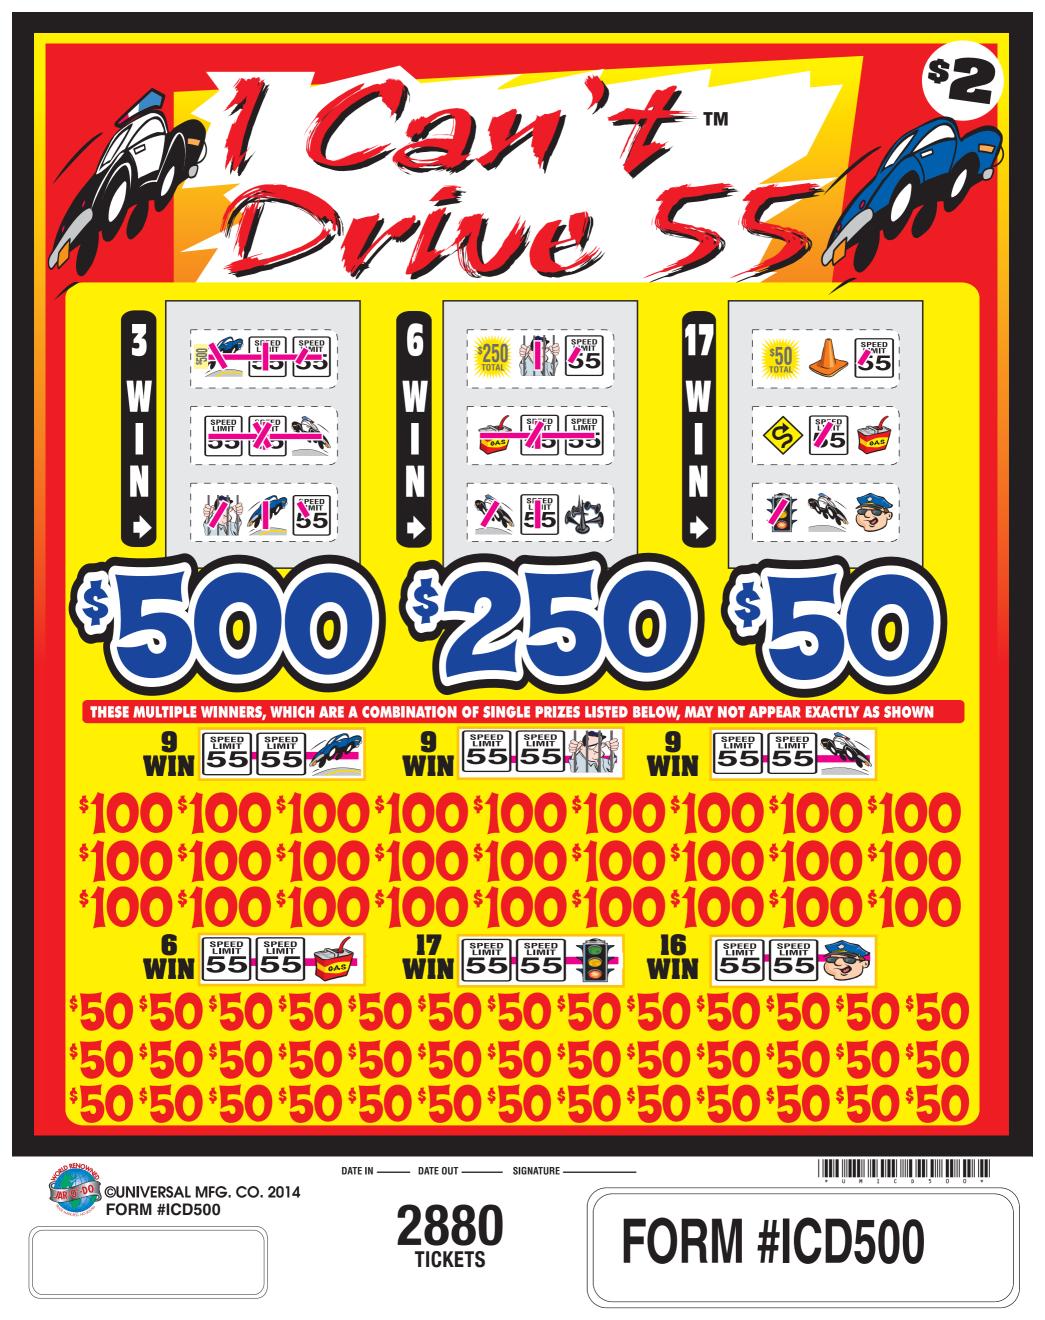

| I CAN'T DRIVE 55     |                                            |          |                |
|----------------------|--------------------------------------------|----------|----------------|
| 2880                 | ICD500<br>Tickets                          | \$2.00   | \$5,760.0      |
| 9                    | 2 Speed Limit 55 Signs + Speeding Blue Car | \$100.00 | \$900.0        |
| 9                    | 2 Speed Limit 55 Signs + Man in Jail       | \$100.00 | \$900.0        |
| 9                    | 2 Speed Limit 55 Signs + Police Car        | \$100.00 | \$900.0        |
| 6                    | 2 Speed Limit 55 Signs + Gas Can           | \$50.00  | \$300.0        |
| 17                   | 2 Speed Limit 55 Signs + Stop Light        | \$50.00  | \$850.0        |
| 16                   | 2 Speed Limit 55 Signs + Officer           | \$50.00  | \$800.0        |
| PAYOUT %<br>Profit % |                                            |          | 80.7°<br>19.3° |
| Multiples:           |                                            |          |                |
| 3                    | Winners                                    | \$500.00 | \$1,500.0      |
| 6                    | Winners                                    | \$250.00 | \$1,500.0      |
| 17                   | Winners                                    | \$50.00  | \$850.0        |
| 16                   | Winners                                    | \$50.00  | \$800.0        |
|                      |                                            |          |                |
|                      |                                            |          | \$4,650.0      |